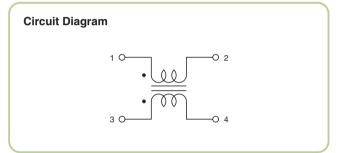

**Common Mode power lines** 

## **SBP Series**



| Model     | Rated voltage<br>DC (V) | Rated current<br>DC (A) | Impedance<br>(at 100MHz)<br>(Ω) min. | DC resistance $(m\Omega/line)$ max. | Operating<br>temperature range<br>(°C) |
|-----------|-------------------------|-------------------------|--------------------------------------|-------------------------------------|----------------------------------------|
| SBP-5001T | 50                      | 5.0                     | 500                                  | 7                                   | -25 to +70                             |

Withstanding voltage: 200V DC for one minute between lines
Insulation resistance: More than 10MΩ (100V DC, between lines)