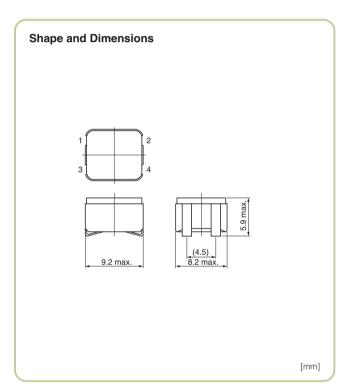

**Common Mode power lines** 

## **SBP Series**



| Model     | Rated voltage<br>DC (V) | Rated current<br>DC (A) | Impedance<br>(at 100MHz)<br>(Ω) min. | DC resistance $(m\Omega/line)$ max. | Operating<br>temperature range<br>(°C) |
|-----------|-------------------------|-------------------------|--------------------------------------|-------------------------------------|----------------------------------------|
| SBP-5001T | 50                      | 5.0                     | 500                                  | 7                                   | -25 to +70                             |

Withstanding voltage: 200V DC for one minute between lines
Insulation resistance: More than 10MΩ (100V DC, between lines)