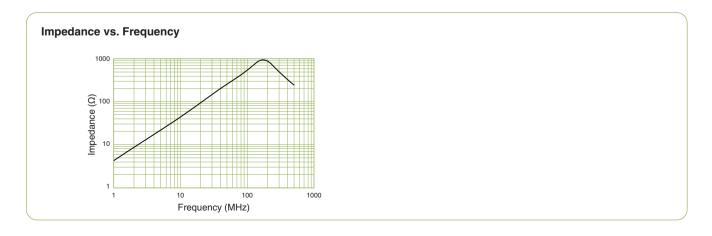

## **SBP Series**

| Model     | Rated voltage<br>DC (V) | Rated current<br>DC (A) | Impedance<br>(at 100MHz)<br>(Ω) min. | DC resistance $(m\Omega/line)$ max. | Operating<br>temperature range<br>(°C) |
|-----------|-------------------------|-------------------------|--------------------------------------|-------------------------------------|----------------------------------------|
| SBP-5001T | 50                      | 5.0                     | 500                                  | 7                                   | -25 to +70                             |