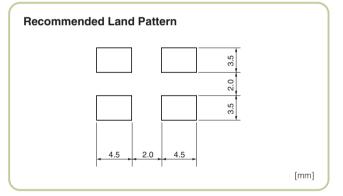

**Common Mode power lines** 

## **SBP Series**



| Model     | Rated voltage<br>DC (V) | Rated current<br>DC (A) | Impedance<br>(at 100MHz)<br>(Ω) min. | DC resistance $(m\Omega/line)$ max. | Operating<br>temperature range<br>(°C) |
|-----------|-------------------------|-------------------------|--------------------------------------|-------------------------------------|----------------------------------------|
| SBP-5001T | 50                      | 5.0                     | 500                                  | 7                                   | -25 to +70                             |

Withstanding voltage: 200V DC for one minute between lines
Insulation resistance: More than 10MΩ (100V DC, between lines)