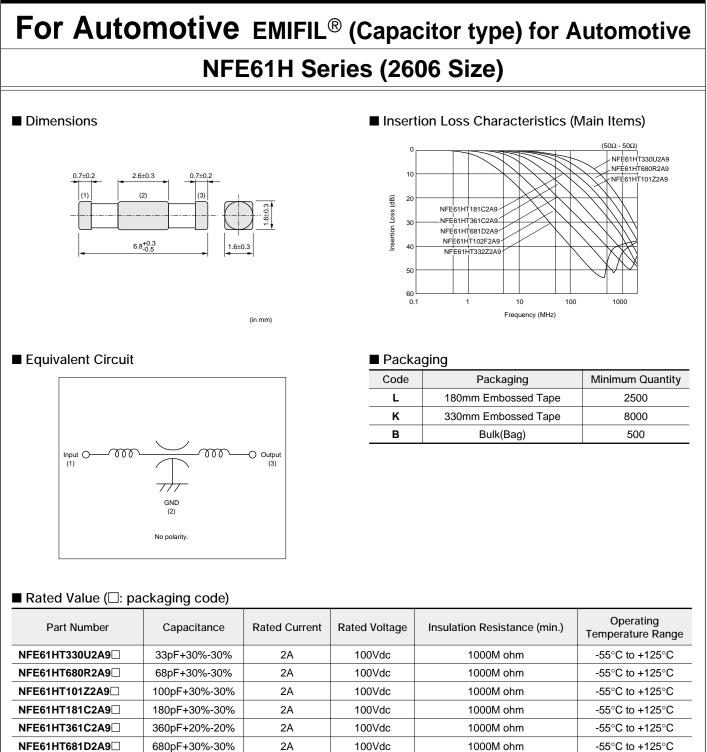

**Data Sheet** 



Number of Circuit: 1

NFE61HT102F2A9

NFE61HT332Z2A9

Continued on the following page.

-55°C to +125°C

-55°C to +125°C

1000M ohm

1000M ohm

• This data sheet is applied for CHIP EMIFIL<sup>®</sup> used for Automotive Electronics equipment for your design.

2A

2A

1000pF+80%-20%

3300pF+80%-20%

### <sup>∆</sup> Note:

1. This datasheet is downloaded from the website of Murata Manufacturing co., ltd. Therefore, it's specifications are subject to change or our products in it may be discontinued without advance notice. Please check with our sales representatives or product engineers before ordering.

100Vdc

100Vdc

2. This datasheet has only typical specifications because there is no space for detailed specifications. Therefore, please approve our product specifications or transact th